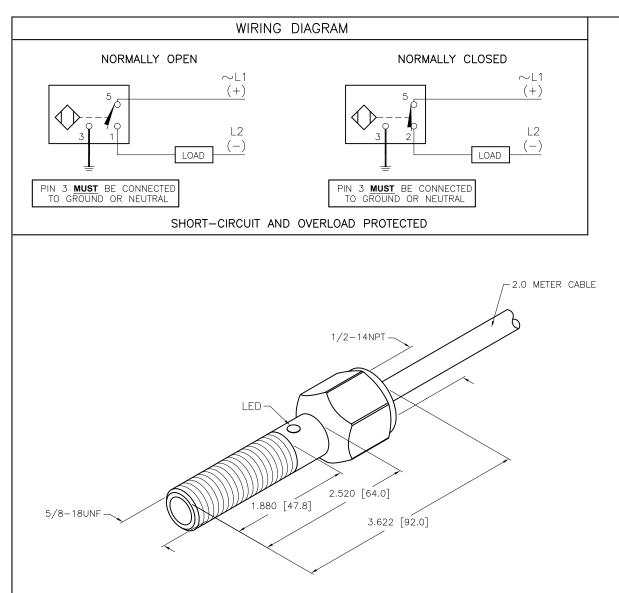

| SPECIFICATIONS                 |                                            |
|--------------------------------|--------------------------------------------|
| RATED OPERATING DISTANCE       | 2.5 mm [.098"]                             |
| HYSTERESIS                     | 3-15% (5% TYPICAL)                         |
| MIN. REPEAT ACCURACY           | ≤ 2%                                       |
| MAX. TEMPERTURE DRIFT          | ≤ ±10% C°                                  |
| OPERATING TEMPERATURE          | -40°C to +70°C (-40°F to +158°F)           |
| OPERATING VOLTAGE              | 20-250 VAC                                 |
| RATED OPERATIONAL VOLTAGE      | 10-300 VDC                                 |
| RATED OPERATIONAL CURRENT (AC) | ≤ 100 mA